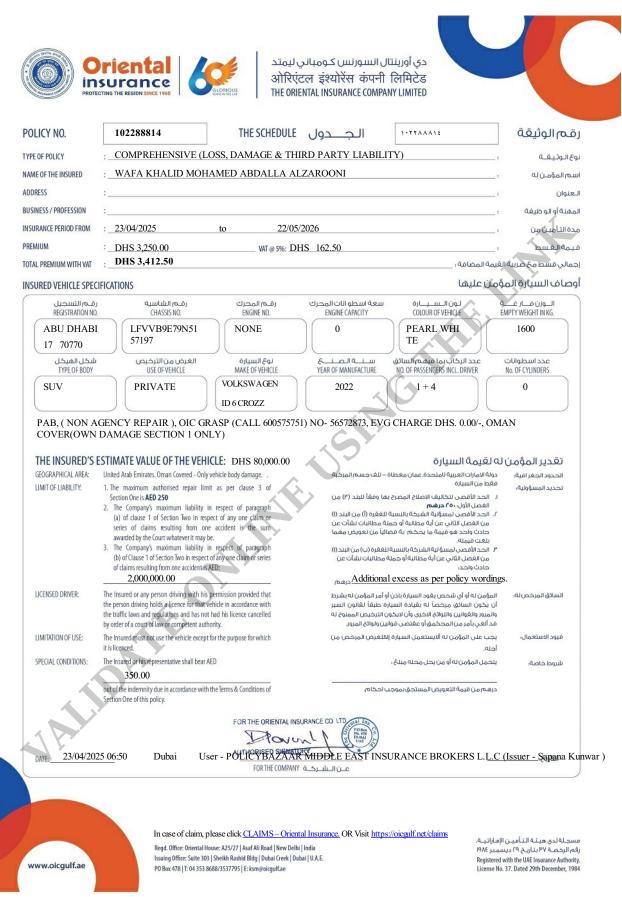

# **CERTIFICATE OF INSURANCE**

| NAME OF THE INSURED:W                        | AFA KHALID MOHAMED ABDALLA ALZAROONI | اسم المؤمن عليه: _  |
|----------------------------------------------|--------------------------------------|---------------------|
| ADDRESS:                                     | ال ابـوظبـي                          | العنوان:            |
| COMMENCING DATE:                             | 7.70/.2/74                           | تاريخ الابتداء:     |
| EXPIRY DATE:                                 | ۲۰۲٦/۰٥/۲۲                           | تاريخ لانتهاء:      |
| TYPE OF INSURANCE:                           | ضد الفقدو التلف المسُولية المدنية    | وع التاميم:         |
| POLICY NUMBER:                               | ۱•۲۲۸۸۸)٤                            | رقم البوليصة:       |
| EXCESS:                                      |                                      | فائض:               |
| VEHICLE REGN. NUMBER:                        | ، ۷۰۷۷ ، ال أبوظبي                   | رقم تجيل السيارة:   |
| ENGINE NUMBER:                               | NONE                                 | رقم المحرك:         |
| CHASSIS NUMBER:                              | LFVVB9E79N5157197                    | رقم الشاسية:        |
| TYPE OF VEHICLE:                             | خصوصيه                               | شكل السيارة:        |
| MAKE & YEAR OF MANUFACTURE:                  |                                      | لوع وسنة الصنع:     |
| LICENSED CAPACITY:                           | سالئق + ؛ ركاب                       | طاقتها المرخصه:     |
| VALUE ESTIMATED BY INSURED:                  | Λ.,                                  | من قبل المؤمن عليه  |
| DATE OF ISSUE:                               | ۲۰۲٥/۰٤/۲۳                           | تاريخ الاصدار:      |
| NOT VALID IF OWNERSHIP OF VEHICLE IS CHANGED | ية السيارة تغيرت:                    | فير صالحة لو ان ملك |

### **Coverages:**

| Ū                                                    |                                                                                                                                                                                       |  |  |  |
|------------------------------------------------------|---------------------------------------------------------------------------------------------------------------------------------------------------------------------------------------|--|--|--|
|                                                      | IN BUILT COVERS                                                                                                                                                                       |  |  |  |
| Loss or Damage to Insured Vehicle                    | As per Insured Declared Value                                                                                                                                                         |  |  |  |
| Third Party Liability for bodily injury              | AED 200,000/- or as Decided by Court                                                                                                                                                  |  |  |  |
| Third Party Property Damage                          | AED 2,000,000/-                                                                                                                                                                       |  |  |  |
| Personal Accident Benefit to Driver                  | Covered up to a Limit of AED. 200,000/-                                                                                                                                               |  |  |  |
| Personal Accident Benefit to Passengers              | Covered up to a Limit of AED. 200,000/-                                                                                                                                               |  |  |  |
| 24 Hours Gold Roadside Assistance Program<br>(GRASP) | Private Vehicles - Covered with Multiple Benefits. Refer the Brochure.<br>Commercial Vehicles: - Covered with Multiple Benefits for vehicles up to 3<br>tons only Refer the Brochure. |  |  |  |
| ENHANCED MOTOR COVER PROTECTION                      |                                                                                                                                                                                       |  |  |  |
| Ambulance Cover                                      | AED 6,770/-                                                                                                                                                                           |  |  |  |
| Natural Calamity Cover                               | Yes                                                                                                                                                                                   |  |  |  |
| Perils of Nature, Riot Strike & Civil Commotion      | Yes                                                                                                                                                                                   |  |  |  |
| Wind Screen / Windows & Sunroof Cover                | Up to AED 2,000/- with NIL Excess for Private vehicles only.                                                                                                                          |  |  |  |
| Loss of Personal Effects                             | AED 2,000/- for Private vehicles only.                                                                                                                                                |  |  |  |
| Emergency Medical Expenses                           | AED 2,000/- for Private vehicles only.                                                                                                                                                |  |  |  |
|                                                      |                                                                                                                                                                                       |  |  |  |

|                                                                                                  | Private Yes (From 1st Date of Registration up to brand new vehicles if    |  |
|--------------------------------------------------------------------------------------------------|---------------------------------------------------------------------------|--|
| Agency / Repair's at Authorized Dealer                                                           | vehicle purchased at Authorized dealer ) Commercial yes (From 1st Date of |  |
|                                                                                                  | Registration as a new vehicle only.)                                      |  |
| Lock Replacement                                                                                 | AED 1,500/- For Private vehicles only.                                    |  |
| Valet Parking (Theft only)                                                                       | Yes (Limit up to Dhs.80,000/-)                                            |  |
| Recovery Claim Hire Car Benefits                                                                 | Covered for Private vehicles subject to prior approval.                   |  |
| The above is subject to a valid police report. Please refer to brochure for terms and conditions |                                                                           |  |